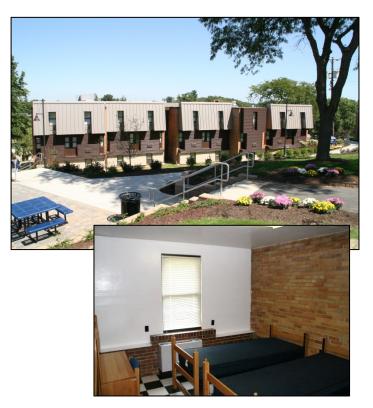

RMU has over 400 beds available during summer months. Housing offers the following options on Moon Campus:

**Traditional Style Hall** - The traditional style residential rooms are double, triple or quadruple occupancy. Restrooms and showers are located on each floor.

**Apartment Style Hall** - Each attractively fully-furnished apartment features four private bedrooms, each with individual cable and internet access. In addition, each apartment features a double bathroom, a living room, and a kitchen equipped with a stove, dishwasher, refrigerator and garbage disposal.