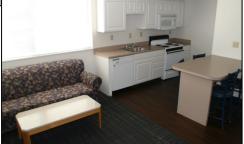

**Apartment Style Hall** - Each attractively fully-furnished apartment features four private bedrooms, each with individual cable and internet access. In addition, each apartment features a double bathroom, a living room, and a kitchen equipped with a stove, dishwasher, refrigerator and garbage disposal.