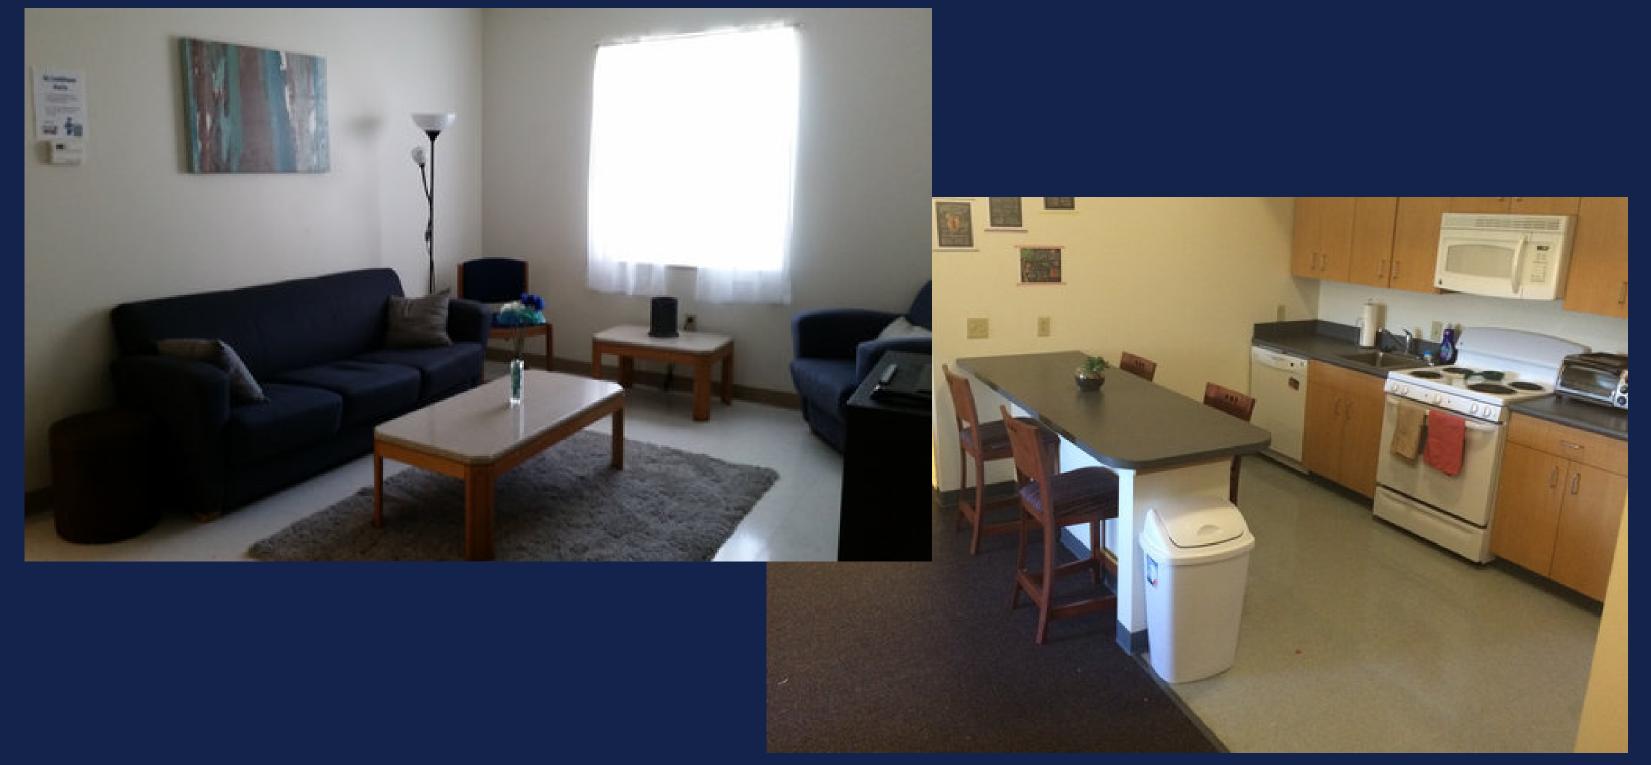

## APARTNENTS THINGS YOU MAY WANT TO KNOW

Each apartment has independent control of the HVAC thermostat Two full bathrooms (5.4'x6.2') and two additional sink/vanity units (7'W) Living room dimensions are approx 10'11"X11'2", windows are approx 45"X54" Kitchen dimensions 9'7"L, Island 2'Wx7'L Bedroom dimensions are approx 9"2W" X9"8"L Bedroom closets are approx 48"W Bedrooms contain: closet, window, bed (twin XL, mattress 84"x34.5"), desk, desk chair, and dresser

Kitchen contains: refrigerator, stove, microwave, dishwasher, stools and island Living room contains: couch, chair, end table, and coffee table.