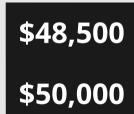

## **Counseling Psychology Average** Starting Salary

Counseling Psychology Top Starting Salary