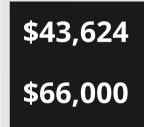

Marketing Average Starting Salary (17.8% increase over 2020)

**Marketing Top Starting Salary** 