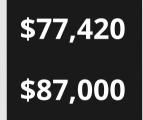

Taxation Average Starting Salary (53% increase over 2020)

**Taxation Top Starting Salary** 

www.rmu.edu/cpdc