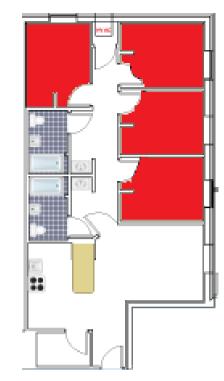

### **APARTMENT FEATURES**

- Four private, lockable bedrooms with one dresser, desk, chair, adjustable-height bed, and closet per room.
- Two full bathrooms
- Full kitchen featuring a full-sized refrigerator, stove & oven, microwave and dishwasher
- Furnished living room