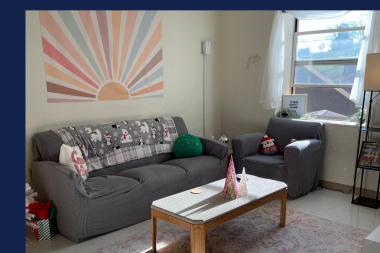

### **APARTMENT FEATURES**

- Four private, lockable bedrooms with one dresser, desk, chair, adjustable-height bed, and closet per room.
- Two full bathrooms
- Full kitchen featuring a full-sized refrigerator, stove & oven, microwave and dishwasher
- Furnished living room

## **AMENITIES**

- Secure building with swipe access
- Security cameras in common areas
- Free laundry facilities
- University Police on duty 24 hours
- Campus mail service available
- Parking adjacent to building
- Access to RMU Recreation & Fitness Center, equipped with cardio and weight training equipment
- High-speed internet access
- Free cable television