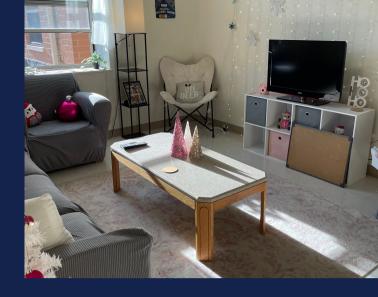

### **APARTMENT FEATURES**

- Four private, lockable bedrooms with one dresser, desk, chair, adjustable-height bed, and closet per room.
- Two full bathrooms
- Full kitchen featuring a full-sized refrigerator, stove & oven, microwave and dishwasher
- Furnished living room

## **AMENITIES**

- Secure building with swipe access
- Security cameras in common areas
- Free laundry facilities
- University Police on duty 24 hours
- Campus mail service available
- Parking adjacent to building
- Access to RMU Recreation & Fitness Center, equipped with cardio and weight training equipment
- High-speed internet access
- Free cable television