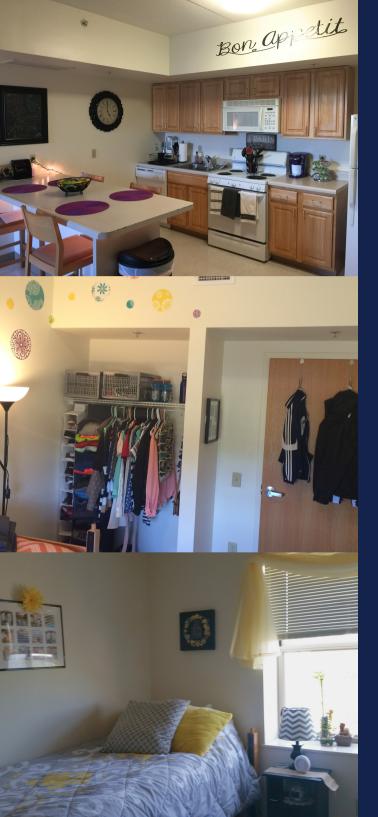

### **APARTMENT FEATURES**

- Four private, lockable bedrooms with one dresser, desk, chair, adjustable-height bed, and closet per room.
- Two full bathrooms
- Full kitchen featuring a full-sized refrigerator, stove & oven, microwave and dishwasher
- Furnished living room